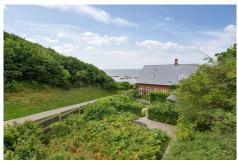

#### Nostalgic and modern

The location and the fine combination of titanium zinc, wood and bricks turn the former customs house into something truly special.

Situated high above Hammerhavn on the Danish island of Bornholm, the seemingly inconspicuous house stands alone in the landscape and yet gives the impression that its location is by no means a coincidence. When the small harbour was built in 1891 to ship the locally mined granite, this measure also required a Toldhuset, a customs house, from which – with a wide view over the harbour – customs administration could carry out their formalities.