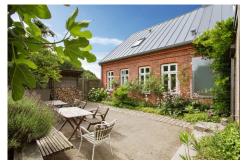

#### Nostalgic and modern

The location and the fine combination of titanium zinc, wood and bricks turn the former customs house into something truly special.

Situated high above Hammerhavn on the Danish island of Bornholm, the seemingly inconspicuous house stands alone in the landscape and yet gives the impression that its location is by no means a coincidence. When the small harbour was built in 1891 to ship the locally mined granite, this measure also required a Toldhuset, a customs house, from which – with a wide view over the harbour – customs administration could carry out their formalities.