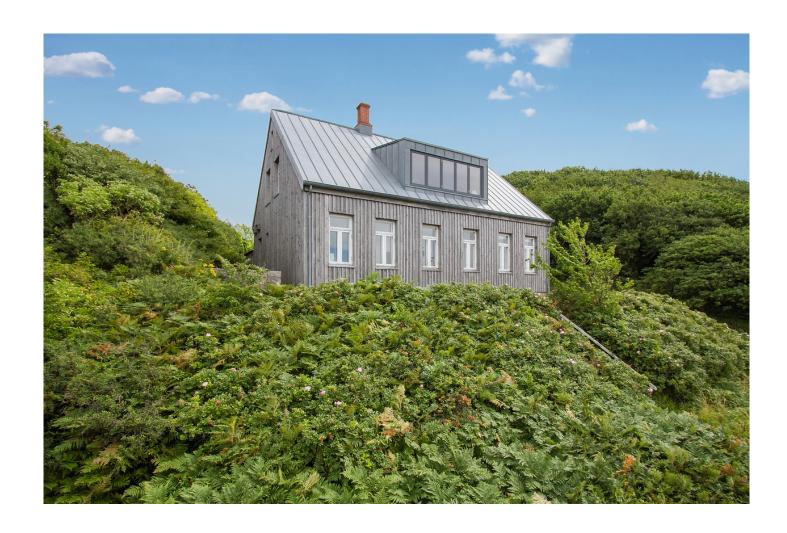

#### Nostalgic and modern

The location and the fine combination of titanium zinc, wood and bricks turn the former customs house into something truly special.

Situated high above Hammerhavn on the Danish island of Bornholm, the seemingly inconspicuous house stands alone in the landscape and yet gives the impression that its location is by no means a coincidence. When the small harbour was built in 1891 to ship the locally mined granite, this measure also required a Toldhuset, a customs house, from which – with a wide view over the harbour – customs administration could carry out their formalities.