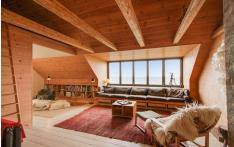

#### Nostalgic and modern

The location and the fine combination of titanium zinc, wood and bricks turn the former customs house into something truly special.

Situated high above Hammerhavn on the Danish island of Bornholm, the seemingly inconspicuous house stands alone in the landscape and yet gives the impression that its location is by no means a coincidence. When the small harbour was built in 1891 to ship the locally mined granite, this measure also required a Toldhuset, a customs house, from which – with a wide view over the harbour – customs administration could carry out their formalities.